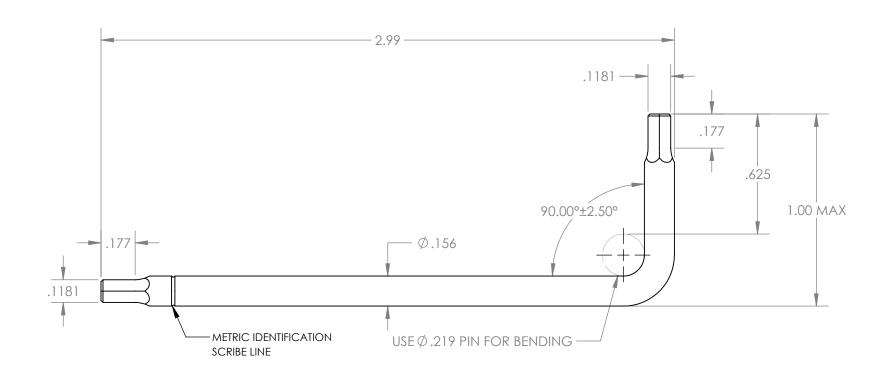

|                                                                                                       |  | RWISE SF<br>ARE IN II | PECIFIED:<br>NCHES<br>DATE<br>03.11.19 | TOLERANCES:<br>X.XX= ±0.13<br>X.XXX= ±0.015<br>X.XXXX= -0.0016 | The Global Source         | o for Stainless Stee | _    |
|-------------------------------------------------------------------------------------------------------|--|-----------------------|----------------------------------------|----------------------------------------------------------------|---------------------------|----------------------|------|
| MATERIAL: 465 MAGNETIC S.S.                                                                           |  |                       |                                        |                                                                | TITLE:  3.0MM 'L' HEX KEY |                      |      |
| THIS DRAWING IS THE PROPERTY OF STERITOOL, INC. ANY REPRODUCTIONS OR MODIFICATIONS OF THIS DRAWING OR |  |                       |                                        |                                                                | PART NO. 11903 REV        |                      | REV: |
| ITS CONTENTS WITHOUT THE CONSENT OF STERITOOL, INC. IS PROHIBITED.                                    |  |                       |                                        | OF STERITOOL, INC. IS                                          | SCALE: 2:1                | SHEET 1 OF 1         | Α    |